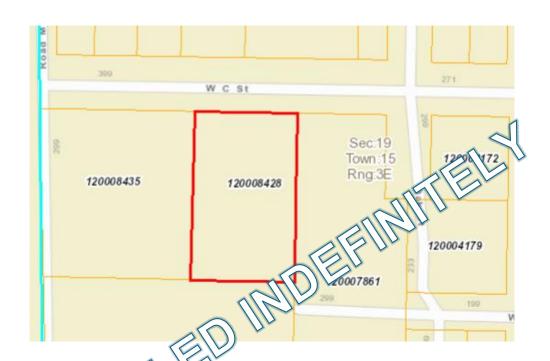

ROM R-2 – TWO FAMILY RESIDENT. DI-2 HEAVY INDUSTRIAL FOR AN AREA DESCRIBED AS: OUTLOT 4, W ST. AVID CITY ADDITION AS PLATTED IN PART OF THE SOUTHWEST QUARTER OF SECTION 19, TOWNSHIP 15 NORTH, RANGE 3 EAS TO ALING ANY ORDINANCES IN CONFLICT HEREWITH; DESCRIBING THE TIME WHO WHIS ORDINANCE SHALL BE IN FULL FORCE AND EFFECT, AND PROVIDING A DIBLICATION OF THE ORDINANCE IN PAMPHLET FORM.

BE IT ORDAINED BY THE MARKA OD CITY COUNCIL OF THE CITY OF DAVID CITY, NEBRASKA:

Section 1. That the Off is Zoning Map be amended as follows to change the zoning classification from R-2 we will Residential to I-2 Heavy Industrial for the area described as:

Outlot 4, West David City Addition as platted in part of the Southwest Quarter of the Southwest Quarter of Section 19, Township 15 North, Range 3 East.



Section 2. That we have ance or section of any ordinance passed and approved prior to the passage, approved an ublication or posting of this ordinance and in conflict with its provisions, is he by pealed.

Section 3. This ordinance shall be published in pamphlet form and shall be in full force and effect from and after its passage, approval, and publication as provided by law.

Passed and adopted this 10<sup>th</sup> day of April, 2024.

|                          | Mayor Jessica J. Miller | Mayor Jessica J. Miller |  |
|--------------------------|-------------------------|-------------------------|--|
|                          |                         |                         |  |
|                          |                         |                         |  |
| City Clerk Tami L.